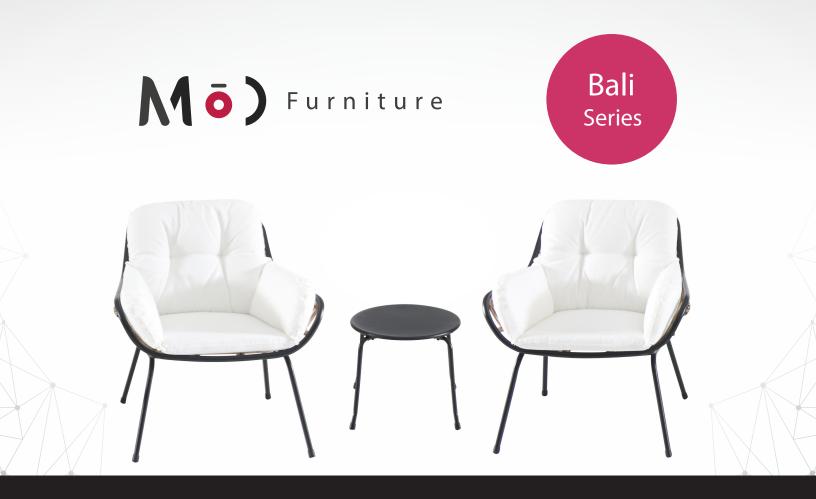

Let your small outdoor space make a big impression with the Bali 3-piece chat set from Mod. What you may lack in space, make up for in style with this modern collection including two cushioned accent chairs, and matching end table. Inspired by mid-century modern design, the sloped, wingback-style frame chair is complemented by a mixed media open-weave wicker that gives a nod to the rattan furniture trend of the 1950s. The chair may be design-forward with its sleek frame and trendy splayed legs, but the true focal point of this chair is comfort. Upon taking a seat, you'll be cradled by the plush 4-sided cushions and you won't need to look far for a landing spot for a cool drink or your fave snack thanks to the conveniently compact end table. Coming in at just under 14" tall, the end table is designed with the same steel frame and matte black finish as the chairs. Spend all your future nice days outdoors enjoying the Bali 3-piece chat set.

## Features:

- 3-piece chat set from the Bali Collection
- Set includes 2 accent chairs and a 22" end table
- High-performance powder coating provides extended protection against rust, scratches, and UV harm
- Unique open-weave design over black steel frames
- Slim, splayed metal legs combine the styles of mid-century modern and industrial
- Made with durable materials that are built to last outdoors
- Cushion color: White